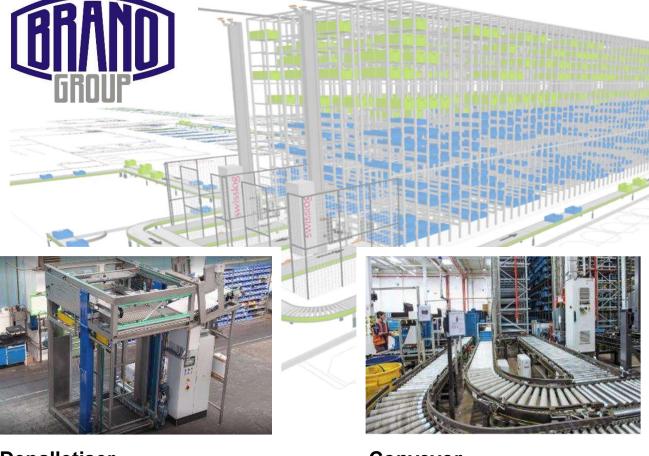

# Holistic Integration of Automation Technologies

**Depalletiser** M.A.S. Automation a.s

**Conveyor** LogTech

**Automated Miniload Crane** Swisslog

AGV – Automated Guided Vehicles Jungheinrich