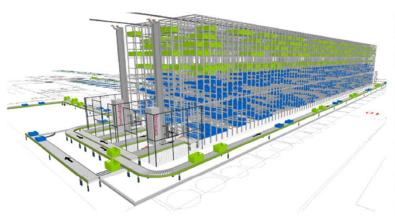

#### Přeštice, CZ

- Highly complex MOM (Manufacturing Operations Management) = JIS, MES, MFC and WMS
- 4,000 car sets ~ 16,000 door panels / day 9 independent "sequences" on 24 assembly lines
- 8 million OPC rec. per day peak 3.500 trans. per second 282 connected machines

- 1 Přeštice, CZ
- 2 Skara & Lassby, SWE
- 3 Opole, PL
- 4 Born, NL
- **5** Lozorno, SK
- 6 Elmdon, UK
- 7 Düsseldorf, DE