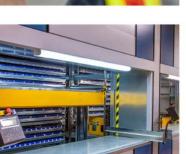

#### Přeštice, CZ

- Highly complex MOM (Manufacturing Operations Management) = JIS, MES, MFC and WMS
- 4,000 car sets ~ 16,000 door panels / day 9 independent "sequences" on 24 assembly lines
- 8 million OPC rec. per day peak 3.500 trans. per second 282 connected machines