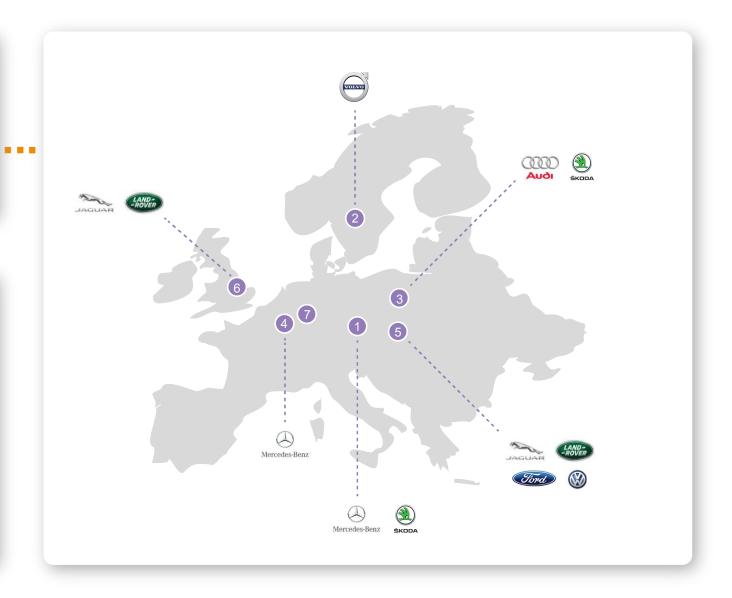

#### Přeštice, CZ

- Highly complex MOM (Manufacturing Operations Management) = JIS, MES, MFC and WMS
- 4,000 car sets ~ 16,000 door panels / day 9 independent "sequences" on 24 assembly lines
- 8 million OPC rec. per day peak 3.500 trans. per second 282 connected machines

- 1 Přeštice, CZ
- 2 Skara & Lassby, SWE
- 3 Opole, PL
- 4 Born, NL
- **5** Lozorno, SK
- 6 Elmdon, UK
- 7 Düsseldorf, DE